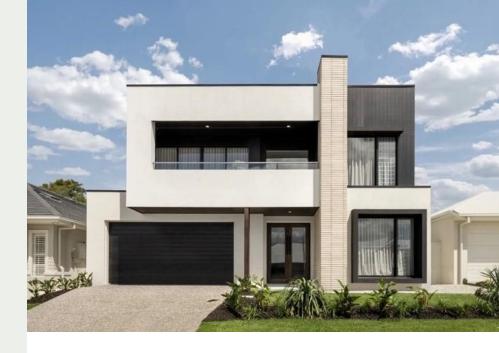

## **SORRENTO 499**

ARISE Lot 545

58 Rosemary Cct, Rochedale

House Size: 499m<sup>2</sup> | Land Size: 548m<sup>2</sup>

\$2,259,000

House: \$839,000 | Land: \$1,420,000

## FEATURES:

- ✓ MAVERICK FAÇADE
- ✓ 3 VOIDS
- ✓ 5 BEDROOMS ✓ 4 SHOWERS
- MEDIA
- ✓ MEDIA
  ✓ OFFICE
- ✓ LUXURY MASTER SUITE WITH BATHTUB