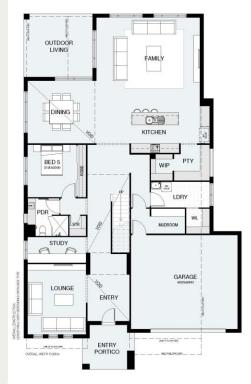

## FEATURES:

- ✓ MAVERICK FAÇADE
- ✓ 3 VOIDS
- ✓ 5 BEDROOMS ✓ 4 SHOWERS
- MEDIA
- ✓ MEDIA
  ✓ OFFICE
- ✓ LUXURY MASTER SUITE WITH BATHTUB