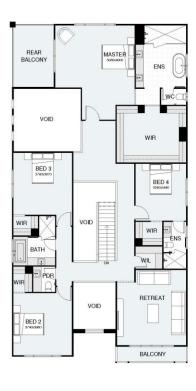

## FEATURES:

- ✓ MAVERICK FAÇADE
- ✓ 3 VOIDS
- ✓ 5 BEDROOMS ✓ 4 SHOWERS
- MEDIA
- ✓ MEDIA
  ✓ OFFICE
- ✓ LUXURY MASTER SUITE WITH BATHTUB